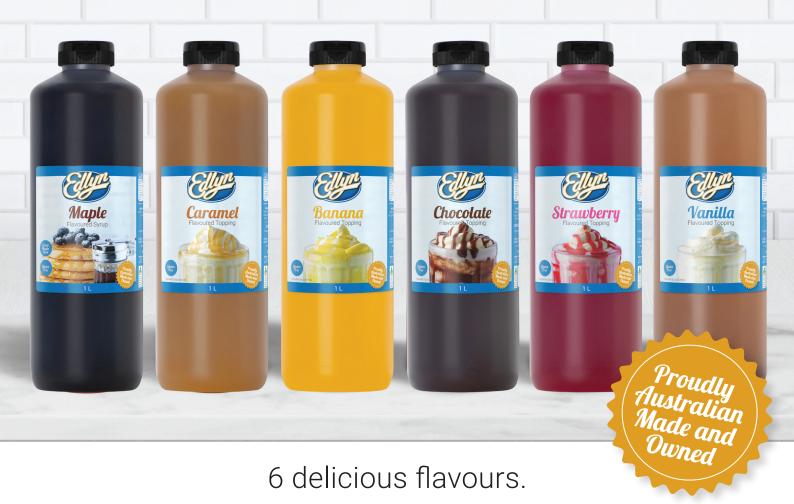

## Edlyn Flavoured Toppings now available in 1L Squeeze Bottles!

Edlyn's Flavoured Toppings now come in convenient 1L Squeeze Bottles making them even easier to use in your favourite milkshakes, on icecream or drizzled over desserts!

> ✓ AUSTRALIAN MADE ✓ GMO FREE ✓ GLUTEN FREE ✓ KOSHER CERTIFIED
> ✓ HALAL CERTIFIED

| BIDFOOD<br>CODE | DESCRIPTION           | SIZE   | STORAGE | SHELF LIFE |
|-----------------|-----------------------|--------|---------|------------|
| 208678          | Chocolate             | 6 x 1L | Dry     | 12 months  |
| 208679          | Strawberry            | 6 x 1L | Dry     | 12 months  |
| 208680          | Vanilla               | 6 x 1L | Dry     | 12 months  |
| 208674          | Caramel               | 6 x 1L | Dry     | 12 months  |
| 208675          | Banana                | 6 x 1L | Dry     | 12 months  |
| 208677          | Maple Flavoured Syrup | 6 x 1L | Dry     | 12 months  |