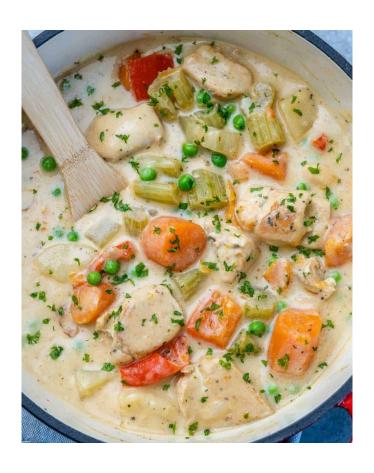

## Dairy Farmers Cooking Cream - Chef Validation Results

FLAVOUR

Fresh, milky, buttery

COLOUR

Antique white, yellow beige notes

**VISCOSITY** 

Holds, not runny

Heated to 98deg in under 1 min
Thickened and reduced
Did not burn