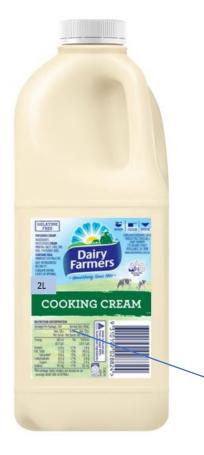

Dairy Farmers
Cooking Cream

# Dairy Farmers Cooking Cream 2L

#### **Product/Pack:**

- 2L Foodservice
- Carton Configuration 6x 2L