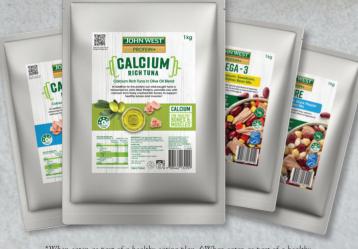

## **CHECK OUT THESE 4 NEW** PRODUCTS:

• John West Protein+ Calcium Rich Tuna in Springwater

Bidfood code: 212811

• John West Protein+ Calcium Rich Tuna in Olive Oil

Bidfood code: 212812

• John West Protein+ Omega 3: Tuna with Capsicum, Sweetcorn, Chilli & Red Kidney Bean Mix

## Bidfood code: 212813

• John West Protein+ Fibre: Tuna with Sea Salt, Black Pepper & Three Bean Mix

Bidfood code: 212814