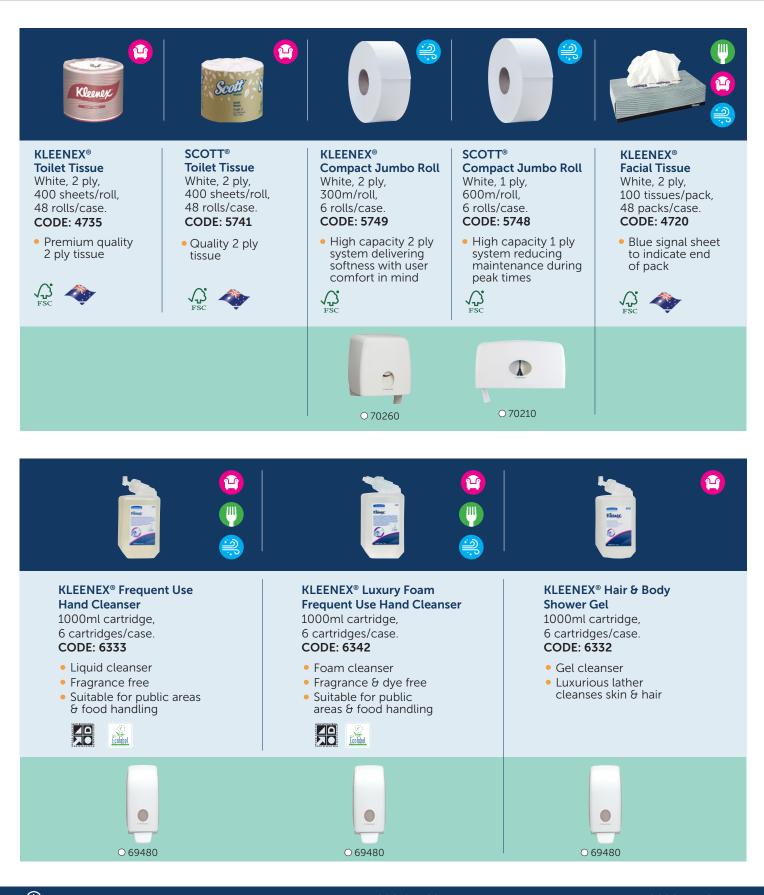

## Recommended washroom range for optimum levels of performance & compliance

### **RESIDENT ROOMS:**

In addition to hygiene benefits, the majority of KCP towel and tissue products are FSC<sup>®</sup> certified to ensure sustainability standards are met.

KITCHEN & DINING: Many of our products are HACCP<sup>®</sup> certified to be suitable for use in contact with food preparation surfaces.

#### **COMMON AREAS:**

Ensuring that the right hand hygiene products are available, when and where they're needed, is key to helping staff and residents stay healthy.

## Recommended product range for optimum levels of performance & compliance