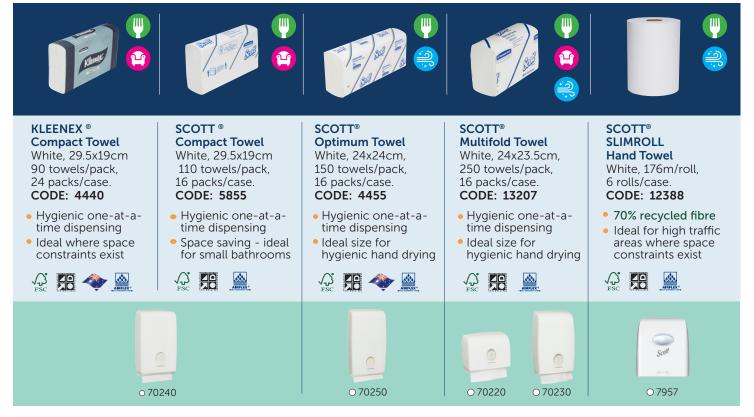

## Recommended washroom range for optimum levels of performance & compliance

### **RESIDENT ROOMS:**

In addition to hygiene benefits, the majority of KCP towel and tissue products are FSC<sup>®</sup> certified to ensure sustainability standards are met.

KITCHEN & DINING: Many of our products are HACCP<sup>®</sup> certified to be suitable for use in contact with food preparation surfaces.

#### **COMMON AREAS:**

Ensuring that the right hand hygiene products are available, when and where they're needed, is key to helping staff and residents stay healthy.