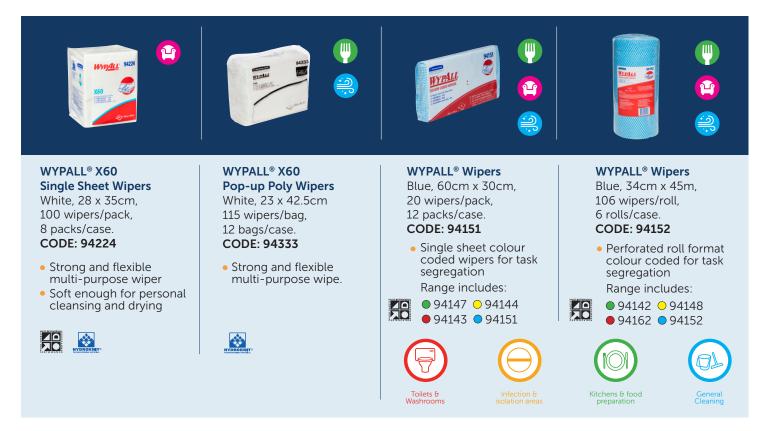

Professional<sup>™</sup> to elevate your facility hygiene performance and enhance levels of care for residents and staff.



church: resources



## Recommended washroom range for optimum levels of performance & compliance



### **RESIDENT ROOMS:**

In addition to hygiene benefits, the majority of KCP towel and tissue products are FSC<sup>®</sup> certified to ensure sustainability standards are met.



KITCHEN & DINING: Many of our products are HACCP<sup>®</sup> certified to be suitable for use in contact with food preparation surfaces.



#### **COMMON AREAS:**

Ensuring that the right hand hygiene products are available, when and where they're needed, is key to helping staff and residents stay healthy.



## Recommended product range for optimum levels of performance & compliance







# Creating a **better** tomorrow

At **Kimberly-Clark**, we strive to deliver on our value of caring for the communities where we live and work , ensuring the environment around us and the people we serve will have a brighter future.

We set **ambitious sustainability goals in five priority areas** which enable us to have a lasting positive impact around the world.





# The products featured in this pubication display FSC<sup>®</sup> logos from 4 certified manufacturing facilities in different countries:

AUSTRALIA FSC-C101606 CODES: 4720, 4735, 4440, 5741, 4455. KOREA/USA FSC-C103572 CODES: 12388, 13207, 5855. TAIWAN FSC-C017657 CODE: 5749. MALAYSIA FSC-C114474 CODE: 5748.

Ensures wood products are sourced from sustainably well managed forests.

### Kimberly-Clark Professional<sup>™<