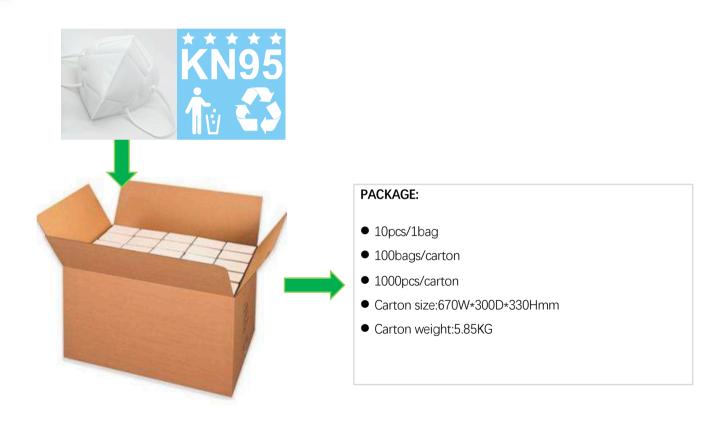

- Anti-Coronavirus
- Anti-droplet transmission
- Anti-influenza Virus
- Anti-dust
- Anti-PM2.5 pollution particles
- Anti-smog
- Anti-bacteria
- Anti-pollen
- Anti-water(outer surface)

#### Application scope:

- Can be used to prevent inhalation of organisms in the air and prevent droplet transmission during infectious disease epidemics and Public health emergency period
- Can be used to protect ordinary people during Epidemic period, Protection of allergic people from pollen inhalation, suitable for ordinary people engaged in Industrial work, office daily working, catering services, food processing, schools, decoration, outdoor cycling, traveling etc.

# **Efficient Protection**















Filtering rate:≥95%

Skin-friendly

Better fit face

Easy & free breathing

Wide application