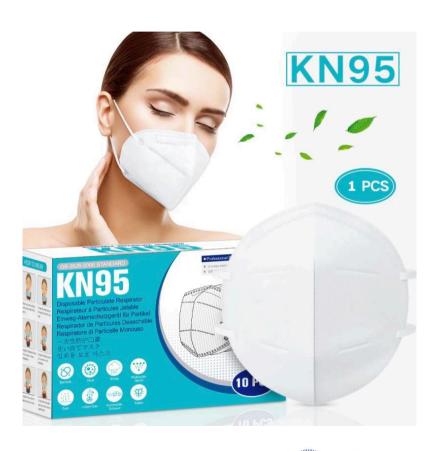

## **KN95 Protective Breathing Face Mask Spec**

#### **KN95 Features**

- Active carbon high-filtration mask with 4-ply protection system
- Up To 50 Times Protection Against Non-Toxic Dusts, Fibres & Aqueous Mists
- High filtration efficiency and low breathing resistance
- Adjustable nose clip
- Easy To Store Due To Fold Flat design
- 95% success rate in blocking particles with a diameter of 0.075 microns
- Usage Time: It is recommended to change to a new one after 4 hours (In the absence of an adequate supply of masks, re-use can be considered as long as the device is not significantly soiled or damaged (such as creases or tears)
- High elastic rubber band, absorb sweat and not tight
- Color : White
- Main Materials: Cotton & Non-woven Fabric & melt-blown fabric
- Size: Standard size for adult
- Standard: GB2626-2006 KN95