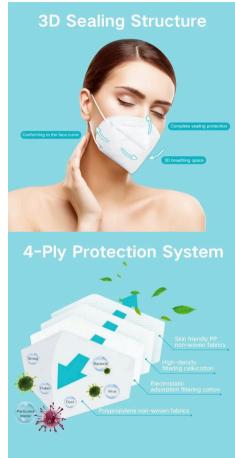

#### **KN95 Features**

- Active carbon high-filtration mask with 4-ply protection system
- Up To 50 Times Protection Against Non-Toxic Dusts, Fibres & Aqueous Mists
- High filtration efficiency and low breathing resistance
- Adjustable nose clip
- Easy To Store Due To Fold Flat design
- 95% success rate in blocking particles with a diameter of 0.075 microns
- Usage Time: It is recommended to change to a new one after 4 hours (In the absence of an adequate supply of masks, re-use can be considered as long as the device is not significantly soiled or damaged (such as creases or tears)
- High elastic rubber band, absorb sweat and not tight
- Color : White
- Main Materials: Cotton & Non-woven Fabric & melt-blown fabric
- Size: Standard size for adult
- Standard: GB2626-2006 KN95

# **Efficient Protection**

Filtering rate:≥95%

Skin-friendly

Better fit face

Easy & free breathing

Wide application