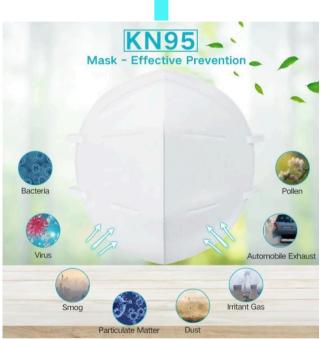

#### **KN95 Functions:**

- Personal Respiratory Protection
- Anti-Coronavirus
- Anti-droplet transmission
- Anti-influenza Virus
- Anti-dust
- Anti-PM2.5 pollution particles
- Anti-smog
- Anti-bacteria
- Anti-pollen
- Anti-water(outer surface)

#### Application scope:

- Can be used to prevent inhalation of organisms in the air and prevent droplet transmission during infectious disease epidemics and Public health emergency period
- Can be used to protect ordinary people during Epidemic period, Protection of allergic people from pollen inhalation, suitable for ordinary people engaged in Industrial work, office daily working, catering services, food processing, schools, decoration, outdoor cycling, traveling etc.