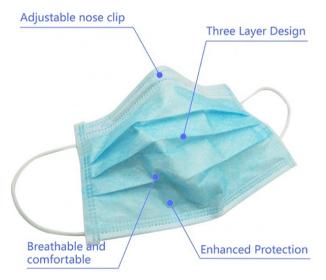

#### **Disposable Medical 3-ply Mask Descriptions:**

3 Layer construction: made of non-woven fiber fabric with 3 layer, soft and breathable, provides a effective protect; They are hypoallergenic, non-toxic and suitable for sensitive skin with zero chemical smell for your comfort and enjoyment.

> Ergonomic design: with good elastic ear-loop, which can be adjusted its tightness; One size for most adult men or women. Our earloop face mask also offer a flexible nose piece that helps form a closure for better protection against exposure. Excellent gift for health - 50 pack disposable dust proof face mask is wonderful for family and friends, reduce the respiratory problems, give them better protection.

#### **Features:**

- Made of no-woven fiber fabric, 3-layer, soft and breathable.
- Good filtration efficiency and low breathing resistance
- Adjustable nose clip
- Easy To Store Due To Flat design
- Blocking dust, and droplet.
- Usage Time: It is recommended to change to a new one after 4 hours
- High elastic ear-loop, absorb sweat and not tight
- Color : light blue/pink/black/white
- Main Materials: Non-woven Fabric & melt-blown fabric
- Size: Standard size for adult
- Standard: GB2626-2006 KN95
- Warranty:5years

#### **Medical 3-ply Functions:**

- Personal Respiratory Protection
- Anti-Coronavirus
- Anti-droplet transmission
- Anti-influenza Virus
- Anti-dust
- Anti-PM2.5 pollution particles
- Anti-smog
- Anti-bacteria
- Anti-pollen
- Anti-water(outer surface)