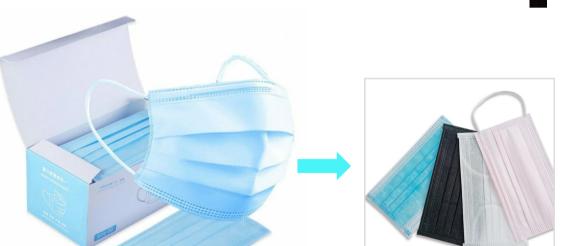

#### **Disposable Medical 3-ply Mask Descriptions:**

3 Layer construction: made of non-woven fiber fabric with 3 layer, soft and breathable, provides a effective protect; They are hypoallergenic, non-toxic and suitable for sensitive skin with zero chemical smell for your comfort and enjoyment.

> Ergonomic design: with good elastic ear-loop, which can be adjusted its tightness; One size for most adult men or women. Our earloop face mask also offer a flexible nose piece that helps form a closure for better protection against exposure. Excellent gift for health - 50 pack disposable dust proof face mask is wonderful for family and friends, reduce the respiratory problems, give them better protection.

## **Specifications:**

Material: Non-woven fiber fabric & Melt-blown fabric

Color : light blue(Optional)

• Quantity: 50pcs/Pack

• Item size :17\*10\*10cm / 6.69\*3.93\*.3.93in

• Package weight :200g/pack

• Package Size :17.5\*10.5\*10.5cm