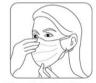

1. First deep side of the face, with a nose side up, with both hands on both sides of the mask distraction, were hung on the ears.

2. The mask down to pull down, so that the mask completely cover the face, press the shape of the nose, so that better sealing effect.