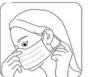

1. First deep side of the face, with a nose side up, with both hands on both sides of the mask distraction, were hung on the ears.

2. The mask down to pull down, so that the mask completely cover the face, press the shape of the nose, so that better sealing effect.