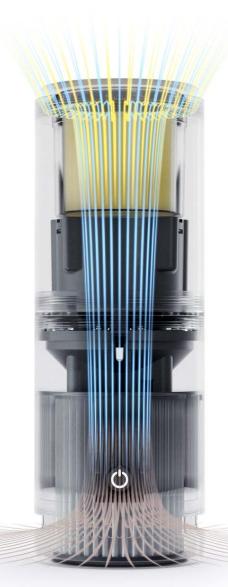

### **How it works**

Our all-natural and food-safe

VActive Gel contains a unique blend of Australian essential oils which are expelled in vapour form into the surrounding air to reduce harmful indoor pathogens and toxins that are airborne or on surfaces.

# **Superior Protection**

As most air purifiers rely on HEPA filters alone, they can only filter the air that passes through the device. VBreathe uses medical-grade HEPA filtration with our all-natural VActive Gel that spreads in the entire room - to protect you and your loved ones from the harmful indoor pathogens and toxins that are airborne and on surfaces.