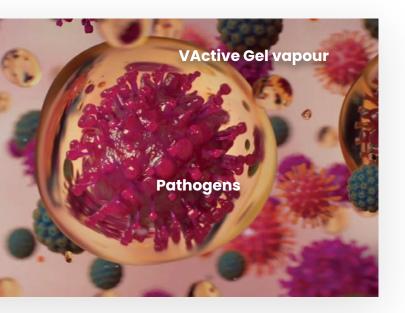

### **How it works**

Our all-natural and food-safe

VActive Gel contains a unique blend of Australian essential oils which are expelled in vapour form into the surrounding air to reduce harmful indoor pathogens and toxins that are airborne or on surfaces.