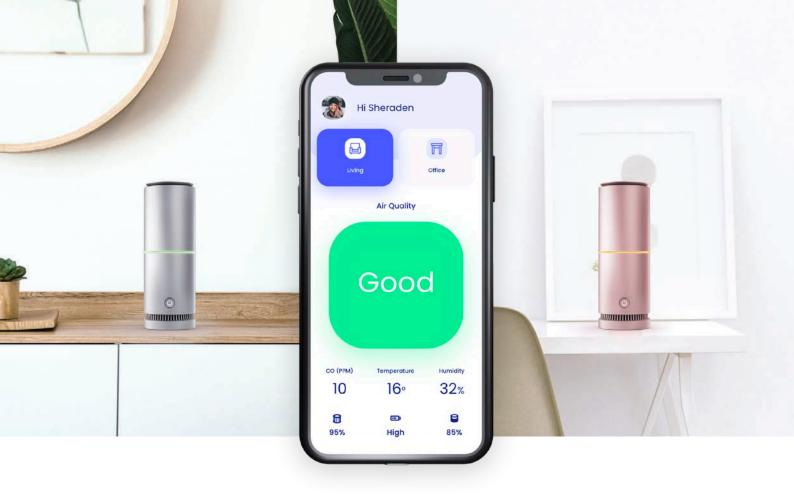

## **Smart Sensors**

There are smart sensors built into Tasman which detect smoke, mould, carbon monoxide and harmful PM2.5 particles in the air. Air quality is indicated by a coloured light ring on the device and on our Air Chain Control mobile app.

# **Air Chain Control**

VBreathe's Air Chain Control platform is cloud-based to make it easy for you to control multiple VBreathe indoor air detoxifiers from wherever you are by simply using our Air Chain Control app on your phone.