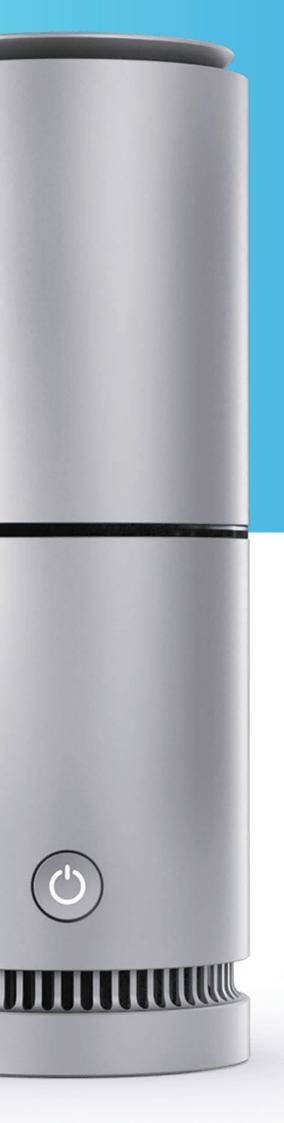

# The all-natural air purifier and detoxifier.

Designed, developed and assembled in Australia,

VBreathe Tasman combines HEPA filtration and our

proprietary, all-natural VActive Gel technology to

deliver the world's most intelligent, portable and

effective indoor air purifier and detoxifier in its class.

## **Smart Sensors**

There are smart sensors built into Tasman which detect smoke, mould, carbon monoxide and harmful PM2.5 particles in the air. Air quality is indicated by a coloured light ring on the device and on our Air Chain Control mobile app.