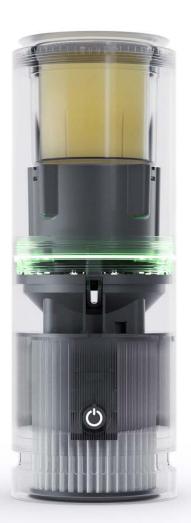

## **Smart Sensors**

There are smart sensors built into Tasman which detect smoke, mould, carbon monoxide and harmful PM2.5 particles in the air. Air quality is indicated by a coloured light ring on the device and on our Air Chain Control mobile app.